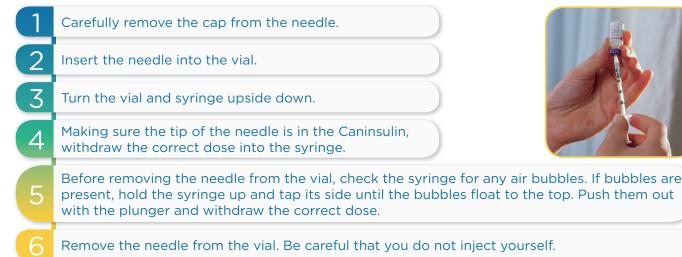

### Preparing the dose

Your vet has prescribed Caninsulin® to your cat. After washing your hands, take the Caninsulin vial out of the refrigerator. Shake the vial until the insulin is uniformly milky, allowing any foam to disperse. This evenly mixes the insulin to ensure the proper dose.