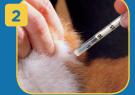

## GIVING THE INJECTION

Gently insert needle in centre of folded skin, 1-2" from middle of back.

YOU DID IT!

Push plunger as far as it will go, pull needle out, and dispose of syringe appropriately.