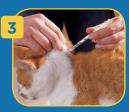

## GIVING THE INJECTION

Gently insert needle in centre of folded skin, 1-2" from middle of back.

YOU DID IT!

Push plunger as far as it will go, pull needle out, and dispose of syringe appropriately.