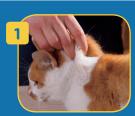

# A STEP-BY-STEP GUIDE to giving insulin to your cat



### Preparing the dose

Your vet has prescribed Caninsulin® to your cat. After washing your hands, take the Caninsulin vial out of the refrigerator. Shake the vial until the insulin is uniformly milky, allowing any foam to disperse. This evenly mixes the insulin to ensure the proper dose.





Pinch a fold of your cat's skin.

## GIVING THE INJECTION



Gently insert needle in centre of folded skin, 1-2" from middle of back.

YOU DID IT!



Push plunger as far as it will go, pull needle out, and dispose of syringe appropriately.



# Caninsulin helps you manage feline diabetes in your **one-of-a-kind cat**.

### Injection tips:

- If necessary, ask someone to hold your cat prior to injecting Caninsulin.
- Location of injection should be altered from behind shoulder blade to slightly in front of hip bone it depends upon your veterinarian's recommendation and what suits you and your cat.
- Alternate injection site between left and right side for more comfort.
- Give your cat her favourite food as you administer the injection.

#### **QUESTIONS?** Visit us online at **www.caninsu